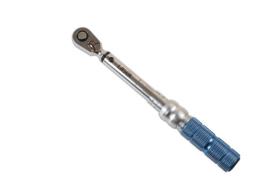

## Torque Wrench 1/4"D 2 - 10Nm

Reversible torque wrench ideal for use on low torque applications, such as; TPMS sensors, dashboard components, motorcycle fairing fasteners, electronics, bicycle components and golf clubs. It features a full metal construction together with a knurled handle and clearly engraved markings for ease of adjustment.

## **Additional Information**

- Range: 2 10Nm (2 7lb-ft).
- 60 teeth ratchet mechanism; 1/4"D x 194mm long.
- · Accuracy: ±6% tolerance from the set scale value.
- · Supplied in blow mould case with calibration certificate.
- All Laser torque wrenches (mechanical & digital) are supplied with a certificate of conformance & calibration produced at point of manufacture, as per ISO6789-1:2017.