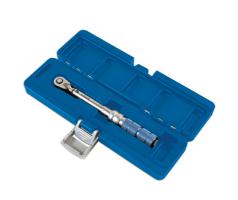

## **Additional Information**

- Range: 2 10Nm (2 7lb-ft).
- 60 teeth ratchet mechanism; 1/4"D x 194mm long.
- · Accuracy: ±6% tolerance from the set scale value.
- · Supplied in blow mould case with calibration certificate.
- All Laser torque wrenches (mechanical & digital) are supplied with a certificate of conformance & calibration produced at point of manufacture, as per ISO6789-1:2017.